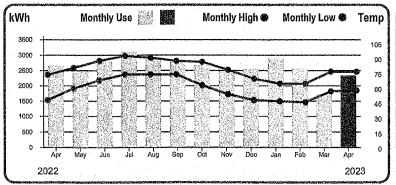

Total Amount Due \$278.00Bank Account will be Drafted on 05/08/2023

Service Address: 2150 CYPRESS COVE AVE

| Rate Meter No. | Réadin<br>From | g Dates<br>To | Type | Reac<br>Previous | lings<br>Present | Multiplier | kWh Usage |
|----------------|----------------|---------------|------|------------------|------------------|------------|-----------|
| 3 810022918    | 03/07/23       | 04/09/23      | Auto | 59136            | 61463            | 1          | 2327      |

| Curre                    | ent Service Detail                                                                                                                                                                                                                                                                                                                                                                                                                                                                                                                                                                                                                                                                                                                                                                                                                                                                                                                                                                                                                                                                                                                                                                                                                                                                                                                                                                                                                                                                                                                                                                                                                                                                                                                                                                                                                                                                                                                                                                                                                                                                                                            |          |
|--------------------------|-------------------------------------------------------------------------------------------------------------------------------------------------------------------------------------------------------------------------------------------------------------------------------------------------------------------------------------------------------------------------------------------------------------------------------------------------------------------------------------------------------------------------------------------------------------------------------------------------------------------------------------------------------------------------------------------------------------------------------------------------------------------------------------------------------------------------------------------------------------------------------------------------------------------------------------------------------------------------------------------------------------------------------------------------------------------------------------------------------------------------------------------------------------------------------------------------------------------------------------------------------------------------------------------------------------------------------------------------------------------------------------------------------------------------------------------------------------------------------------------------------------------------------------------------------------------------------------------------------------------------------------------------------------------------------------------------------------------------------------------------------------------------------------------------------------------------------------------------------------------------------------------------------------------------------------------------------------------------------------------------------------------------------------------------------------------------------------------------------------------------------|----------|
| Monthly Service Charge   | COLUMN TO THE PROPERTY OF THE | \$28,00  |
| Energy Charge            | 2,327 kWh @ 0.054283                                                                                                                                                                                                                                                                                                                                                                                                                                                                                                                                                                                                                                                                                                                                                                                                                                                                                                                                                                                                                                                                                                                                                                                                                                                                                                                                                                                                                                                                                                                                                                                                                                                                                                                                                                                                                                                                                                                                                                                                                                                                                                          | \$126.32 |
| PCA                      | 2,327 kWh @ 0.03067                                                                                                                                                                                                                                                                                                                                                                                                                                                                                                                                                                                                                                                                                                                                                                                                                                                                                                                                                                                                                                                                                                                                                                                                                                                                                                                                                                                                                                                                                                                                                                                                                                                                                                                                                                                                                                                                                                                                                                                                                                                                                                           | \$71.37  |
| FF-CR Rider              | 2,327 kWh @ -0.00017                                                                                                                                                                                                                                                                                                                                                                                                                                                                                                                                                                                                                                                                                                                                                                                                                                                                                                                                                                                                                                                                                                                                                                                                                                                                                                                                                                                                                                                                                                                                                                                                                                                                                                                                                                                                                                                                                                                                                                                                                                                                                                          | -\$0.40  |
| Formula Rate Plan        |                                                                                                                                                                                                                                                                                                                                                                                                                                                                                                                                                                                                                                                                                                                                                                                                                                                                                                                                                                                                                                                                                                                                                                                                                                                                                                                                                                                                                                                                                                                                                                                                                                                                                                                                                                                                                                                                                                                                                                                                                                                                                                                               | \$21.98  |
| 250w Yard Light          |                                                                                                                                                                                                                                                                                                                                                                                                                                                                                                                                                                                                                                                                                                                                                                                                                                                                                                                                                                                                                                                                                                                                                                                                                                                                                                                                                                                                                                                                                                                                                                                                                                                                                                                                                                                                                                                                                                                                                                                                                                                                                                                               | \$13.97  |
| lght PCA                 |                                                                                                                                                                                                                                                                                                                                                                                                                                                                                                                                                                                                                                                                                                                                                                                                                                                                                                                                                                                                                                                                                                                                                                                                                                                                                                                                                                                                                                                                                                                                                                                                                                                                                                                                                                                                                                                                                                                                                                                                                                                                                                                               | \$4.60   |
| State Tax                |                                                                                                                                                                                                                                                                                                                                                                                                                                                                                                                                                                                                                                                                                                                                                                                                                                                                                                                                                                                                                                                                                                                                                                                                                                                                                                                                                                                                                                                                                                                                                                                                                                                                                                                                                                                                                                                                                                                                                                                                                                                                                                                               | \$5.32   |
| Zachary                  |                                                                                                                                                                                                                                                                                                                                                                                                                                                                                                                                                                                                                                                                                                                                                                                                                                                                                                                                                                                                                                                                                                                                                                                                                                                                                                                                                                                                                                                                                                                                                                                                                                                                                                                                                                                                                                                                                                                                                                                                                                                                                                                               | \$6.64   |
| Roundup Amt              |                                                                                                                                                                                                                                                                                                                                                                                                                                                                                                                                                                                                                                                                                                                                                                                                                                                                                                                                                                                                                                                                                                                                                                                                                                                                                                                                                                                                                                                                                                                                                                                                                                                                                                                                                                                                                                                                                                                                                                                                                                                                                                                               | \$0,20   |
| Total Current Charges fo | or this Account                                                                                                                                                                                                                                                                                                                                                                                                                                                                                                                                                                                                                                                                                                                                                                                                                                                                                                                                                                                                                                                                                                                                                                                                                                                                                                                                                                                                                                                                                                                                                                                                                                                                                                                                                                                                                                                                                                                                                                                                                                                                                                               | \$278.00 |

Energy Usage Comparison

Avg Daily Use Avg Daily Cost \$8.42 kWh

| Avg | Daily High |
|-----|------------|
|     | 77°F       |

KEEP SEND

PO Box 15659 Baton Rouge, LA 70895

PAY YOUR BILL ANYTIME DAY OR NIGHT