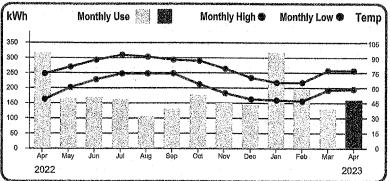

Total Amount Due \$278.00Bank Account will be Drafted on 05/08/2023

Service Address: 2150 CYPRESS COVE AVE

| Rate Meter No. | Réadin<br>From | g Dates<br>To | Type | Reac<br>Previous | lings<br>Present | Multiplier | kWh Usage |
|----------------|----------------|---------------|------|------------------|------------------|------------|-----------|
| 3 810022918    | 03/07/23       | 04/09/23      | Auto | 59136            | 61463            | 1          | 2327      |

Total Amount Due Bank Account will be Drafted on 05/08/2023

Service Address: POINTE SOUTH ENTRANCE/SIGN

| Rate Meter No. | Readin<br>From | g Dates<br>To | Type | Reac<br>Previous | lings<br>Present | Multiplier | kWh Usage |
|----------------|----------------|---------------|------|------------------|------------------|------------|-----------|
| 3 900036738    | 03/07/23       | 04/09/23      | Auto | 11659            | 11853            | 1          | 194       |

Service Address: EAST FOUNTAIN POINTE SOUTH

| Rate         Meter No.         Reading Dates From To 03/07/23         Type Previous Present Auto 3996         Readings Multiplier kWh Usage 4155         Multiplier kWh Usage 159 |
|-----------------------------------------------------------------------------------------------------------------------------------------------------------------------------------|
|-----------------------------------------------------------------------------------------------------------------------------------------------------------------------------------|