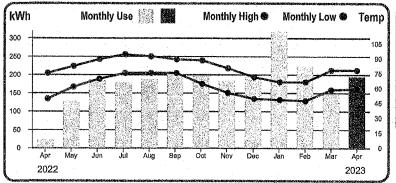

Total Amount Due \$278.00Bank Account will be Drafted on 05/08/2023

Service Address: 2150 CYPRESS COVE AVE

| Rate Meter No. | Réadin<br>From | g Dates<br>To | Type | Reac<br>Previous | lings<br>Present | Multiplier | kWh Usage |
|----------------|----------------|---------------|------|------------------|------------------|------------|-----------|
| 3 810022918    | 03/07/23       | 04/09/23      | Auto | 59136            | 61463            | 1          | 2327      |

Total Amount Due Bank Account will be Drafted on 05/08/2023

Service Address: POINTE SOUTH ENTRANCE/SIGN

| Rate Meter No. | Readin<br>From | g Dates<br>To | Type | Reac<br>Previous | lings<br>Present | Multiplier | kWh Usage |
|----------------|----------------|---------------|------|------------------|------------------|------------|-----------|
| 3 900036738    | 03/07/23       | 04/09/23      | Auto | 11659            | 11853            | 1          | 194       |

Service Address: EAST FOUNTAIN POINTE SOUTH

| Rate         Meter No.         Reading Dates From To 03/07/23         Type Previous Present Auto 3996         Readings Multiplier kWh Usage 4155         Multiplier kWh Usage 159 |
|-----------------------------------------------------------------------------------------------------------------------------------------------------------------------------------|
|-----------------------------------------------------------------------------------------------------------------------------------------------------------------------------------|