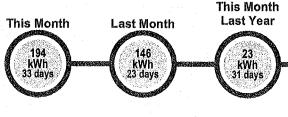

Total Amount Due Bank Account will be Drafted on 05/08/2023

Service Address: POINTE SOUTH ENTRANCE/SIGN

| Rate Meter No. | Readin<br>From | g Dates<br>To | Type | Reac<br>Previous | lings<br>Present | Multiplier | kWh Usage |
|----------------|----------------|---------------|------|------------------|------------------|------------|-----------|
| 3 900036738    | 03/07/23       | 04/09/23      | Auto | 11659            | 11853            | 1          | 194       |