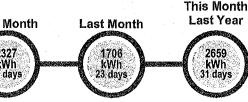

Total Amount Due \$278.00Bank Account will be Drafted on 05/08/2023

Service Address: 2150 CYPRESS COVE AVE

| Rate Meter No. | Réadin<br>From | g Dates<br>To | Type | Reac<br>Previous | lings<br>Present | Multiplier | kWh Usage |
|----------------|----------------|---------------|------|------------------|------------------|------------|-----------|
| 3 810022918    | 03/07/23       | 04/09/23      | Auto | 59136            | 61463            | 1          | 2327      |